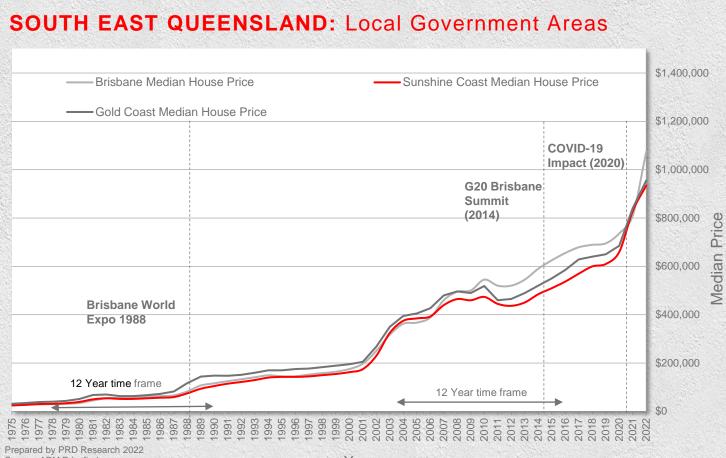

#### **PROPERTY PRICE GROWTH**

As an aggregate, South East Queensland markets have seen a faster pace of median house price growth in the 12 months to the 1<sup>st</sup> half of 2022, rising by an average of 19.7%. Comparatively, median house price growth grew by an average 19.4% in the 12 months to the 2<sup>nd</sup> half of 2021.

That said, different cities behaved differently. Gold Coast LGA (13.7%) and Sunshine Coast LGA (12.8%) saw a lower median house price growth in relation to Brisbane. Brisbane saw steep growth in the past 12 months to the 1<sup>st</sup> half of 2022, of 32.7%, which broke the \$1M price benchmark.

#### PROPERTY PRICE GROWTH

Taking a simplified average approach between all three events (Brisbane Expo 1988, 2000 Sydney Olympics, and the 2014 G20 Brisbane Summit), median house price growth was 14.3% in the year post-event.