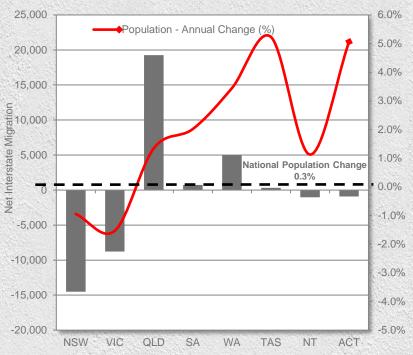

#### **FUTURE DEMAND**

Prepared by PRD Research Source: ABS Statistics, Catalogue 3101.0 Table 4, last updated July 2022

#### **FUTURE SUPPLY: 2022-2026**

QLD continues to take the lead in interstate migration, with an extra 19,247 people calling the sunshine state home. This is even higher than the December quarter of 2020, which quoted 9,763 people for interstate migration into QLD.

A higher level of population change translates to a greater level of demand for housing stock, both to own and rent. Current construction challenges signals a lower supply. This can push prices up further, even in a rising cash rate environment.

Project Development mapping utilises Esri ArcGI,

Interstate Migration graph is sourced from ABS Statistics, Catalogue 3101.0 Table 4

<sup>1</sup> House Beautiful https://www.housebeautiful.com/lifestyle/a37246699/tokyo-olympic-village-future-harumi-flag/